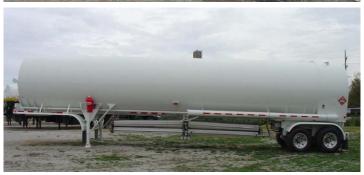

#### Storage

- ISO container, or
- Cryogenic 338 trailer. One trailer remains on-site with replacement trailer as needed