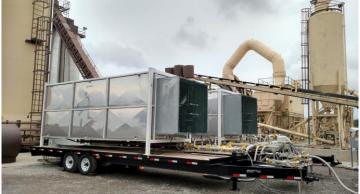

# **Turnkey LNG Operations: SRS System**

#### **Vaporization**

- Gas fired, electric, and ambient, systems utilized based on peak flows and ambient conditions
- Sizes vary based on peak flow demands
- Trim heater
- Control panel and a distribution skid containing a regulator, automatic shut down (ESD), and odorization
- Gas and Fire Detection
- PLC for remote monitoring

#### Storage

- ISO container, or
- Cryogenic 338 trailer. One trailer remains on-site with replacement trailer as needed