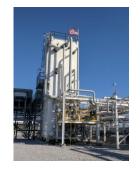

#### **Two Indianapolis LNG plants**

- Redundant storage, liquefaction and truck loading
- 2 BCF of LNG storage capacity
- Approximately 20,000 DTH per day of liquefaction and capable of expanding within 12 months
- LNG plants are connected to REX, MGT, Texas Gas and PEPL
- Automated truck loading capable of dispensing 80,000 DTH per day
- ➤ Plants are open 24/7/365