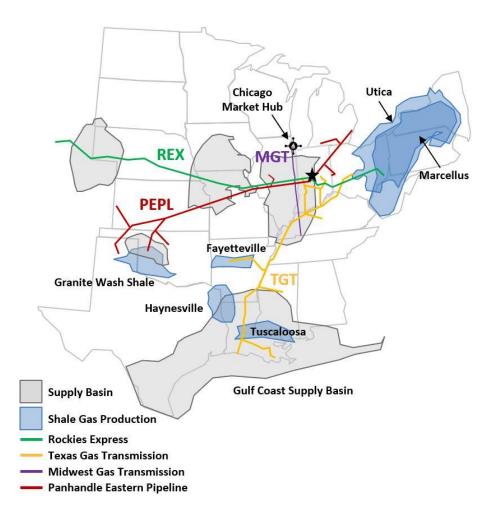

#### **Two Indianapolis LNG plants**

- Redundant storage, liquefaction and truck loading
- 2 BCF of LNG storage capacity
- Approximately 20,000 DTH per day of liquefaction and capable of expanding within 12 months
- LNG plants are connected to REX, MGT, Texas Gas and PEPL
- Automated truck loading capable of dispensing 80,000 DTH per day
- ➤ Plants are open 24/7/365