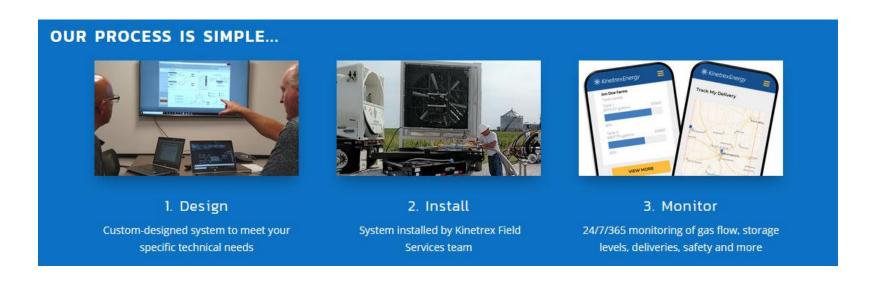

# **Turnkey LNG Operations**

- Kinetrex manages the design, procurement, installation and commissioning of permanent and customized LNG systems.
- Mobile customer application allows for remote monitoring of storage tank levels, delivery timing, billing information and more.
- Kinetrex Energy Transportation utilizes LNG trucks with trained field system technicians for fuel delivery to provide unique customer experience.

# **Turnkey LNG Operations: SRS System**