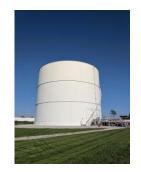

#### **Two Indianapolis LNG plants**

- Redundant storage, liquefaction and truck loading
- 2 BCF of LNG storage capacity
- Approximately 20,000 DTH per day of liquefaction and capable of expanding within 12 months
- LNG plants are connected to REX, MGT, Texas Gas and PEPL
- Automated truck loading capable of dispensing 80,000 DTH per day
- ➤ Plants are open 24/7/365