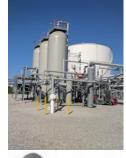

#### **Two Indianapolis LNG plants**

- Redundant storage, liquefaction and truck loading
- 2 BCF of LNG storage capacity
- Approximately 20,000 DTH per day of liquefaction and capable of expanding within 12 months
- LNG plants are connected to REX, MGT, Texas Gas and PEPL
- Automated truck loading capable of dispensing 80,000 DTH per day
- ➤ Plants are open 24/7/365